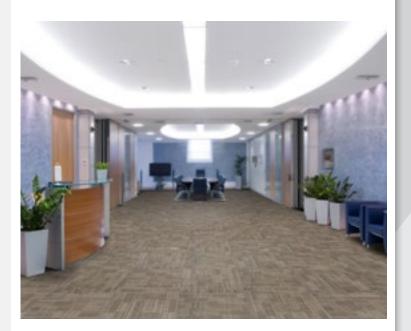

## Cubix **Modular Carpet Tile**



#### Features:

#### 100% BCF Olefin

- Permanent stain resistance
- Incredible dye-fastness
- Lasting stain resistance to spills and repeated cleaning
- Permanent color memory will stand up to the most demanding environments
- Exceptional colorfastness under the most rigorous conditions (even bleaching chemicals)
- Absorbs less than 0.1% of its own weight in water making easier to clean up spills
- Low static propensity
- PVC with Fiberglass backing



#### **Product Attributes:**

- 1/12 gauge
- 100% BCF Olefin
- Solution Dyed
- 5 colours
- StainShield & ZipperShield,
- Packaging: 20 tiles per carton
- GreenGuard certified

### **Specifications:**

Fibre: 100% BCF Olefin Dye Method: Solution Dyed

Face Weight: 22 oz Gauge 1/12"

Backing: Virgin PVC with Fiberglass

19.7" x19.7" Size:

No. of Colours: 5

Quarter Turn. Modified Ashlar Installation: Mapei's Ultrabond Eco 350 adhesive Adhesive:

### Warranty:

- Lifetime wear
- Lifetime dimensional stability
- Lifetime delamination
- Lifetime backing



# **Cubix** Modular Carpet Tile



## **Colour Range**



Charcoal RCO0013CUBI19



Green Briar RCO0010CUBI19



Mist RCO0009CUBI19



Taupe RCO0001CUBI19



Twilight RCO0001CUBI19